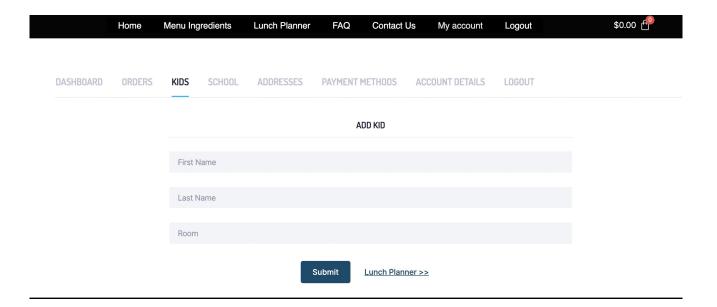

## **REGISTRATION (CONT)**

Press Here to add kid

## REGISTRATION (CONT)

Introduce First Name, Last Name and Room of the kid

Repeat the step if you have more than one kid.

Then Submit and Go to Lunch Planner