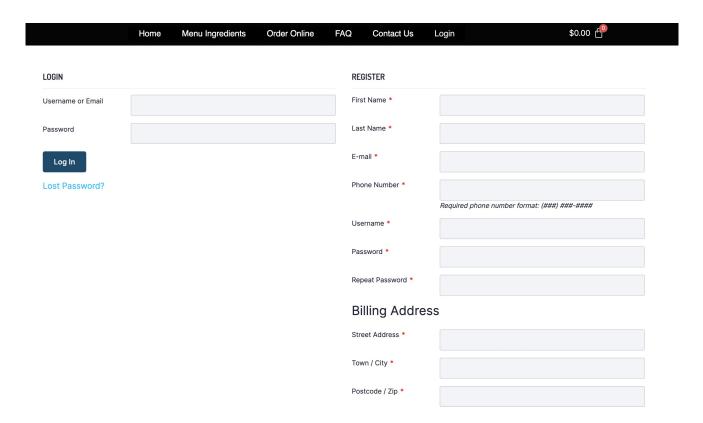

## REGISTRATION:

If you have an account, introduce your username and password

If not, please register and create a username and password

#### REGISTRATION:

When register for the first time, the system will ask you for a school password. This is a very important step, please ask the school to provide the password.

This will allow the system to identify where to make the deliveries of your orders.