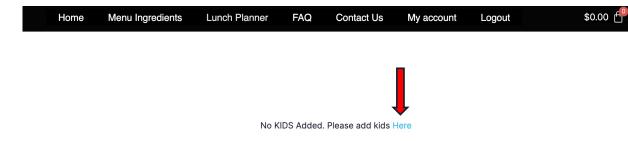

## **REGISTRATION (CONT)**

Press Here to add kid

## REGISTRATION (CONT)

Introduce First Name, Last Name and Room of the kid

Repeat the step if you have more than one kid.

Then Submit and Go to Lunch Planner