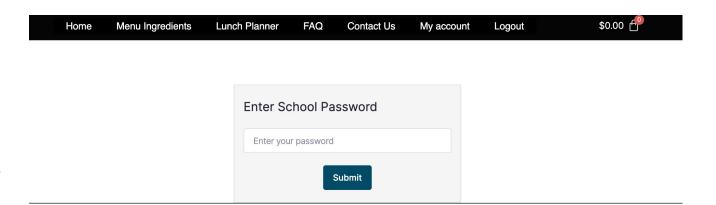

#### REGISTRATION:

When register for the first time, the system will ask you for a school password. This is a very important step, please ask the school to provide the password.

This will allow the system to identify where to make the deliveries of your orders.